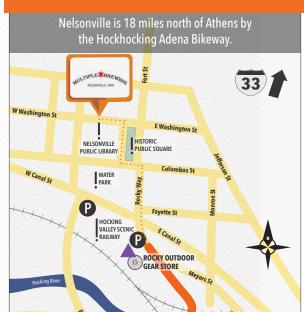

# **NELSONVILLE**

### **MULTIPLE BREWING COMPANY**

Instagram.com/MultipleBrewing • 82 W. Washington, Nelsonville 740.633.6580

**Food**: The Mine, The Rocky Boot Grill and FullBrooks Café all near the brewery.

Nelsonville's newest nanobrewery

focuses on American-style ales and pale ales with homemade cream soda. It's Ohio's second smallest brewery at only 1,100-square feet! Just off Nelsonville's Historic Square.

### **Rocky Outdoor Gear Store**

43 E. Canal St., Nelsonville, OH 45764 740.753.1951

Parking is located off Canal Street adjacent to the bikeway. Bike rentals available here.