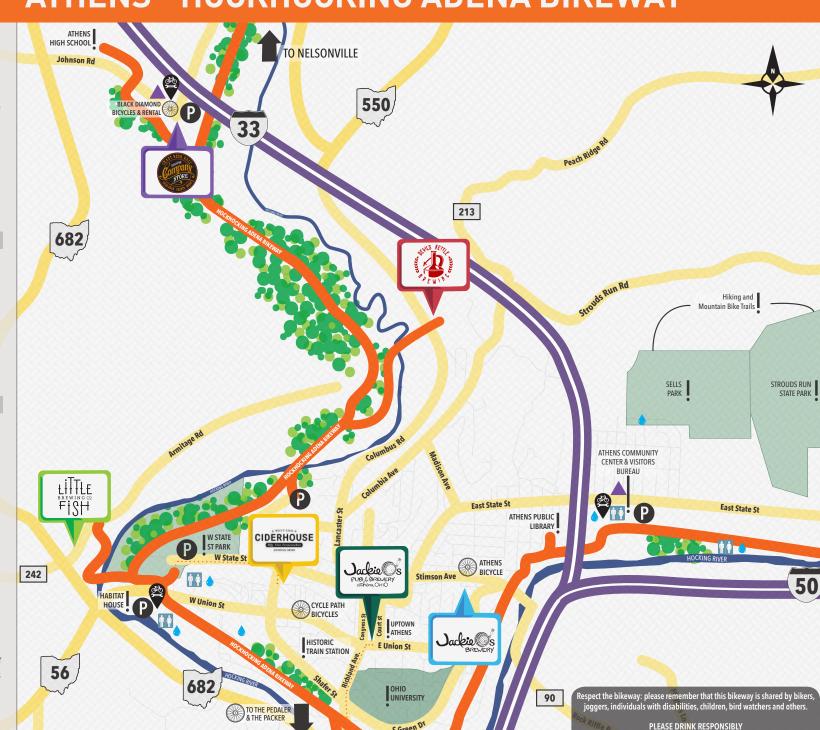

# **ATHENS - HOCKHOCKING ADENA BIKEWAY**

### **JACKIE O'S TAPROOM & PRODUCTION BREWERY**

Jackieos.com • 25 Campbell St., Athens • 740.592.9686

Food: Jackie O's Food Cart on-site.

Enjoy 16 beers on draft and a large bottle and can selection for either carry out or on-site consumption. It's at this location that 95 percent of Jackie O's production happens. Large outdoor patio!

### LITTLE FISH BREWING COMPANY

LittleFishBrewing.com • 8675 Armitage Rd., Athens • 740.204.6187

Food: The Cajun Clucker food cart on-site.

Best known for its farmhouse ales and sours, Little Fish Brewing Co. offers an assortment of hop-forward pale ales and hand-crafted lagers. Beautiful setting overlooking the bikeway and wetlands.

#### **DEVIL'S KETTLE BREWING**

DevilsKettleBrew.com • 97 Columbus Rd., Athens • 740.589.7187

**Food:** Outside food is encouraged; OMG Rotisserie just one block north with free delivery.

Devil's Kettle brews a variety of premium ales and lagers, focusing on German and English pub-style brews. Don't miss the rotating selection of sours and bourbon barrel-aged imperial stouts.

### **ECLIPSE COMPANY STORE & CRAFT BEER HALL**

EclipseCompanyStore.com • 11309 Jackson Rd., The Plains 740.677.4904

Food: Full restaurant on-site with upscale pub food menu.

Athens' newest beer venture, the Eclipse Company Store Beer Hall, offers 40 craft beers on tap, including the local favorites. Located in a beautifully-restored coal town company store in historic Eclipse Town.