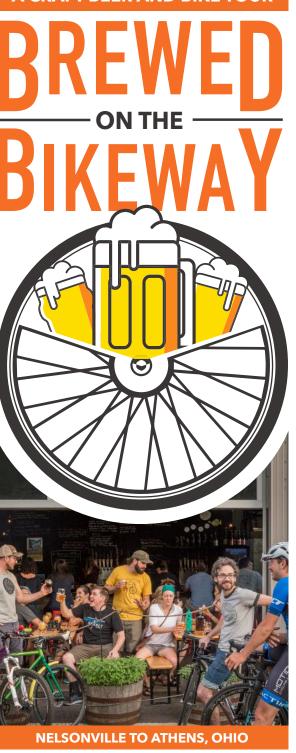

# BREWED ON THE BIKEWAY

Discover the best brews in Athens County along the Hockhocking Adena Bikeway. Ride up to several awardwinning craft breweries, a craft beer hall, and a cider house – all easily accessible along the 21-mile bike trail. Bring your own bike, or local rentals are available. Come find out what's brewing in Athens!

**ATHENSOHIO.COM** 

A CRAFT BEER AND BIKE TOUR